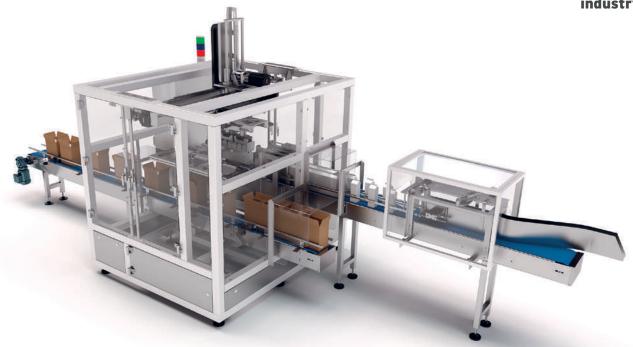

# Pick and Place AP-RV-620

## **COMPLETE PICKING**

A robust frame, high-quality The ability to handle both Both a box forming and a Designed to simplify the manufacturing and top American and tray boxes box closing system can be brand components ensure a ensures greater production combined with the machine.