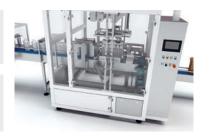

# Pick and Place AP-RV-620

## **MADE TO LAST**

long life cycle, with minimal maintenance required over time.

#### **MULTI-PACKAGING**

flexibility.

## **COMPLETE PICKING**

A robust frame, high-quality The ability to handle both Both a box forming and a Designed to simplify the manufacturing and top American and tray boxes box closing system can be brand components ensure a ensures greater production combined with the machine.

#### **ERGONOMICS**

work of operators and maintenance technicians, the machine offers simplicity of use and easy accessibility.

| 5000x2200x2737     | 1000                                       | 650                                         | 15kW-400V<br>Average 7kW                      | 1.500          | 20 box/min<br>1.200 box/h | 400 nl/min 6 bar |
|--------------------|--------------------------------------------|---------------------------------------------|-----------------------------------------------|----------------|---------------------------|------------------|
| DIMENSIONS (mm)    | INFEED HEIGHT<br>FROM GROUND<br>LEVEL (mm) | OUTFEED HEIGHT<br>FROM GROUND<br>LEVEL (mm) | INSTALLED POWER<br>AND AVERAGE<br>CONSUMPTION | WEIGHT<br>(Kg) | CAPACITY                  | COMPRESSED AIR   |
| TECHNICAL FEATURES |                                            |                                             |                                               |                |                           |                  |