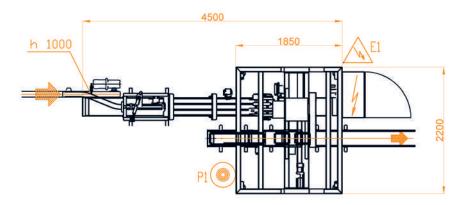

# Pick and Place AP-RV-620





## **MADE TO LAST**

long life cycle, with minimal maintenance required over time.

#### **MULTI-PACKAGING**

flexibility.

## **COMPLETE PICKING**

A robust frame, high-quality The ability to handle both Both a box forming and a Designed to simplify the manufacturing and top American and tray boxes box closing system can be brand components ensure a ensures greater production combined with the machine.

#### **ERGONOMICS**

work of operators and maintenance technicians, the machine offers simplicity of use and easy accessibility.















| 5000x2200x2737     | 1000                                       | 650                                         | 15kW-400V<br>Average 7kW                      | 1.500          | 20 box/min<br>1.200 box/h | 400 nl/min 6 bar |
|--------------------|--------------------------------------------|---------------------------------------------|-----------------------------------------------|----------------|---------------------------|------------------|
| DIMENSIONS (mm)    | INFEED HEIGHT<br>FROM GROUND<br>LEVEL (mm) | OUTFEED HEIGHT<br>FROM GROUND<br>LEVEL (mm) | INSTALLED POWER<br>AND AVERAGE<br>CONSUMPTION | WEIGHT<br>(Kg) | CAPACITY                  | COMPRESSED AIR   |
| TECHNICAL FEATURES |                                            |                                             |